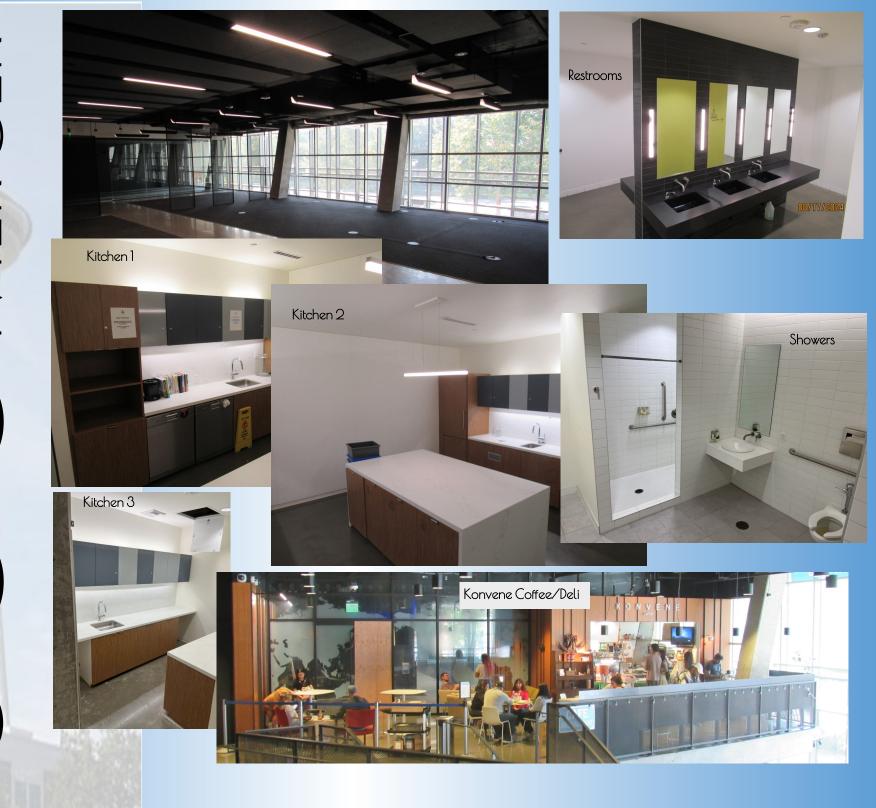

## Suite Highlights

Designed by Gensler Architect, open concept with high exposed ceilings, and class A. finishes, 12vlt programable lighting, cat6e cabling infrastructure intact, large/small conf rooms, video-com booths & phone rooms. Large meeting & presentation space- seating for +80 person gathering space, private break-out, and private team rooms, 3 large Kitchenettes, walls/structures by Steelcase-spacious lobby with natural light. Two entrances, located on 5th Ave and on Roy Street. Dedicated garage elevator, free parking up to 90 mins, direct street access, High visibility, with significant exterior street signage available-80K-100K cars per day.