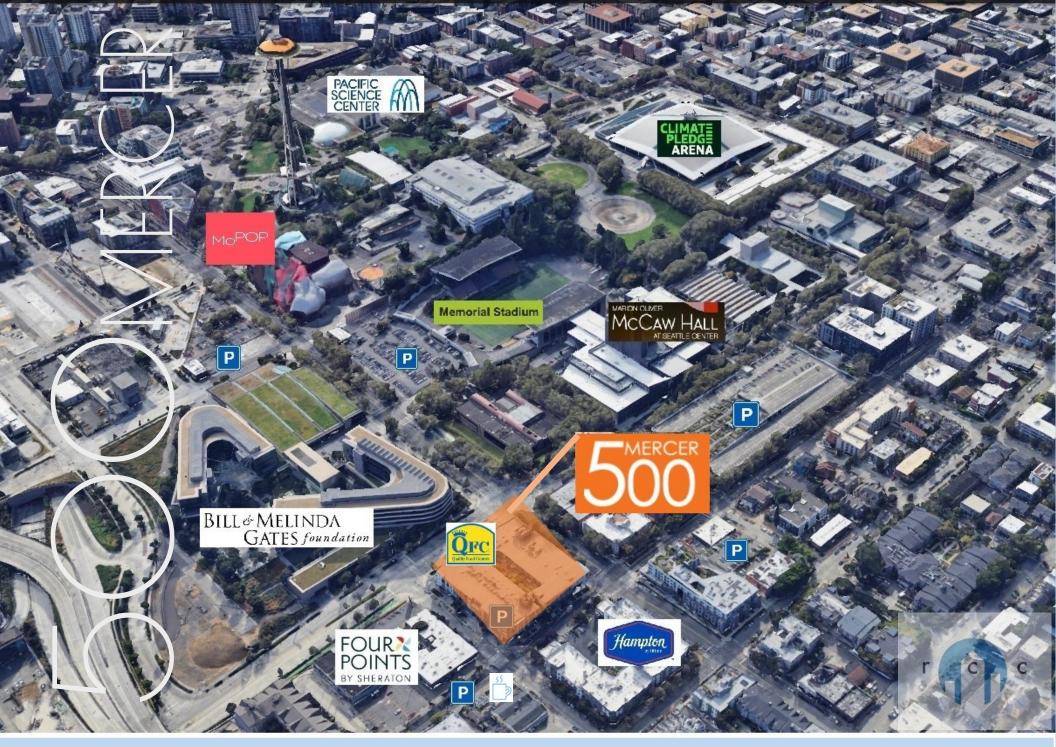

### Local Restaurants:/coffee/bars:

Konvene Coffee-Deli, and aa Sushi on premises— near by is Bahn Thai / Teri-King / Domino's / The Nabob / Big Mario's Pizza / The Citizen Collective / Coffee / Mashiwal Mediterranean / Culture Kitchen / Café Vita / Uptown Hideaway / Seattle Grind / Starbucks / Hagen Coffee Roasters / 7-11 / QFC & Deli.

### Attractions, City & Business Services:

Climate Pledge Arena / MoPOP / The Gates Foundation / McCaw Hall / Memorial Stadium / The Red-Box / Seattle Opera / Pacific Science Center / International Fountain / Orange Theory Fitness / Pure Barre / Queen Anne Community School / Hampton Inn / Four Points Sheraton / Kiddie Academy / many more thriving businesses

## City Living:

Over 248 Apartments, Condos & Town Homes available within 3 Blocks of 500 Mercer-Lower Queen Ann is the most walkable neighborhood in Seattlell, Multiple transit lines available, ample street parking and immediate access to 1-5 and Hwy 99, and minutes to CBD core as well as SLU.