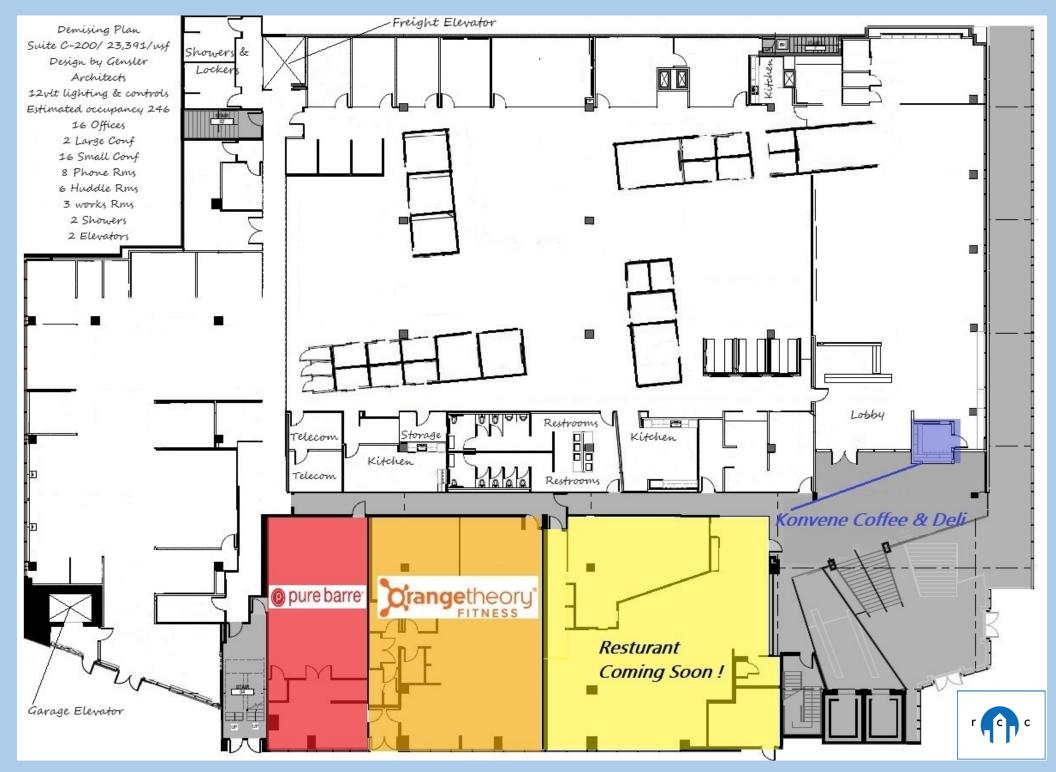

## Suite Highlights

Designed by Gensler Architect, open concept with high exposed ceilings, and class A. finishes, 12vlt programable lighting, cat6e cabling infrastructure intact, large/small conf rooms, video-com booths & phone rooms. Large meeting & presentation space- seating for +80 person gathering space, private break-out, and private team rooms, 3 large Kitchenettes, walls/structures by Steelcase-spacious lobby with natural light. Two entrances, located on 5th Ave and on Roy Street. Dedicated garage elevator, free parking up to 90 mins, direct street access, High visibility, with significant exterior street signage available-80K-100K cars per day.

### Local Restaurants:/coffee/bars:

Konvene Coffee-Deli, and aa Sushi on premises— near by is Bahn Thai / Teri-King / Domino's / The Nabob / Big Mario's Pizza / The Citizen Collective / Coffee / Mashiwal Mediterranean / Culture Kitchen / Café Vita / Uptown Hideaway / Seattle Grind / Starbucks / Hagen Coffee Roasters / 7-11 / QFC & Deli.

### Attractions, City & Business Services:

Climate Pledge Arena / MoPOP / The Gates Foundation / McCaw Hall / Memorial Stadium / The Red-Box / Seattle Opera / Pacific Science Center / International Fountain / Orange Theory Fitness / Pure Barre / Queen Anne Community School / Hampton Inn / Four Points Sheraton / Kiddie Academy / many more thriving businesses