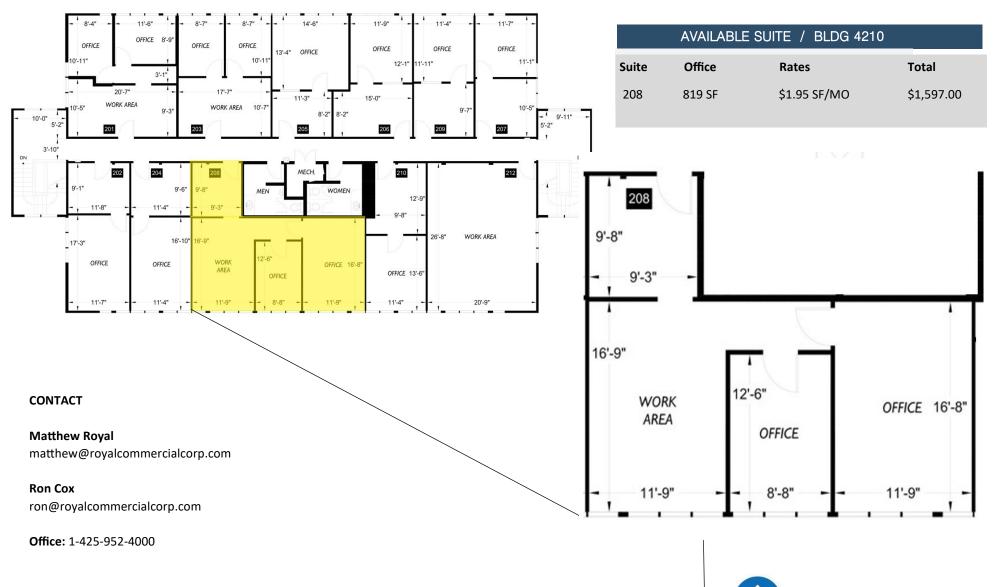

## **Bldg 4210**

Suite #201 Office 576 sqft \$1,135/mo

Suite #208 Office 819 sqft \$1,597/mo

## Lynnwood Business Center

4210 198th St, SW Lynnwood, WA. 98036