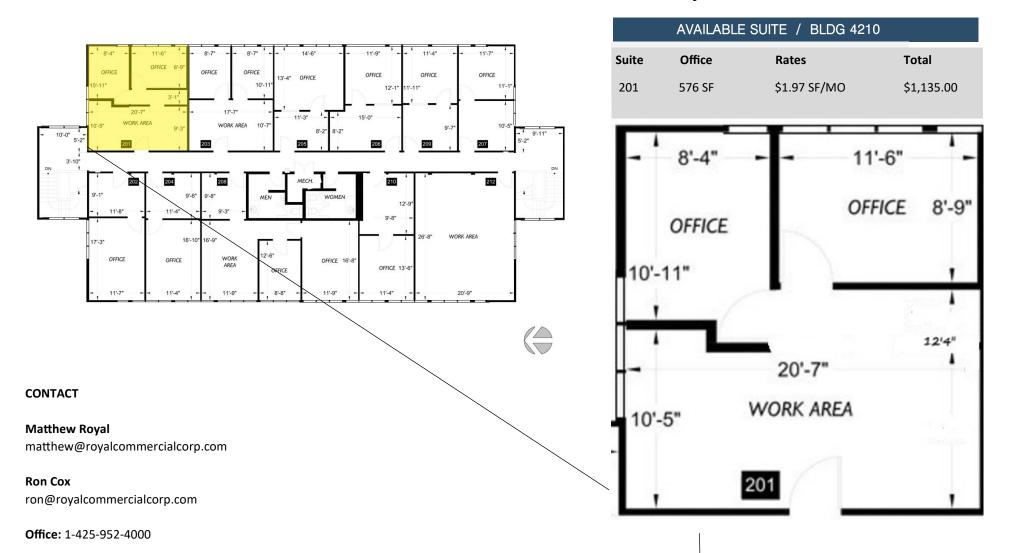

## **Bldg 4210**

Suite #201 Office 576 sqft \$1,135/mo

Suite #208 Office 819 sqft \$1,597/mo

## Lynnwood Business Center

4210 198th St, SW Lynnwood, WA. 98036