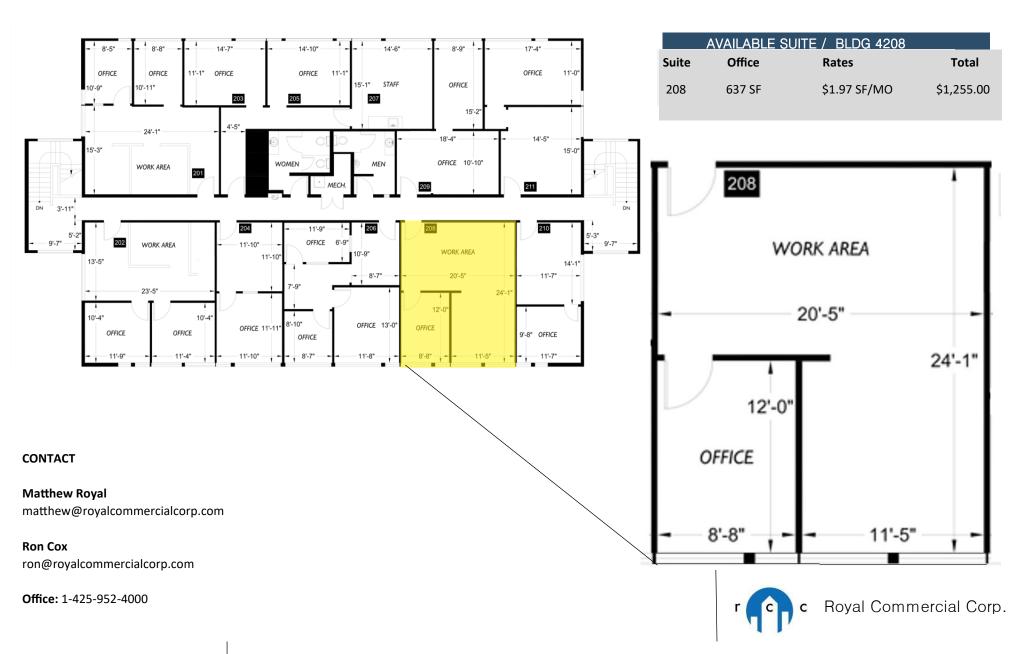

## **Bldg 4208**

Suite #208 Office 637 sqft \$1,255/mo

## Lynnwood Business Center

4208 198th St, SW Lynnwood, WA. 98036