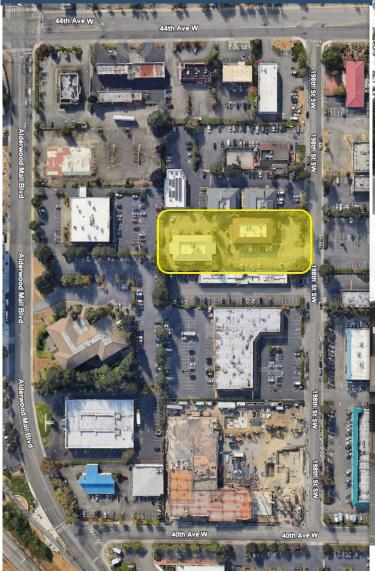

## Lynnwood Business Center

4208-4210 198th St, SW Lynnwood, WA. 98036

### **FEATURES**

- Multi-Tenant / Class B Bldg.
- Full Service Lease Agreements
- Flexible Terms / Expansion Options
- Efficient floorplans
- Easy access to I-5, 405 & Hwy 99
- Edmonds/Lynnwood/North Seattle
- Ample / Free parking