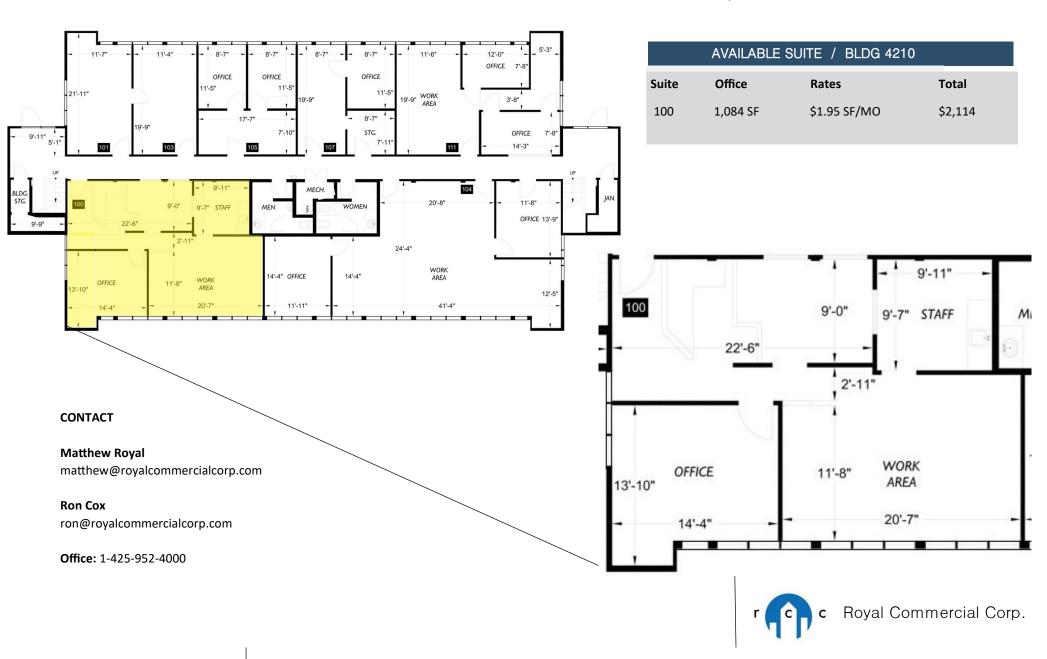

#### **Bldg 4210**

| Suite 100 | $O\!f\!fice$ | 1,084/sqft | \$2,114 /mc |
|-----------|--------------|------------|-------------|
| Suite 208 | Office       | 819/sqft   | \$1,597 /mo |