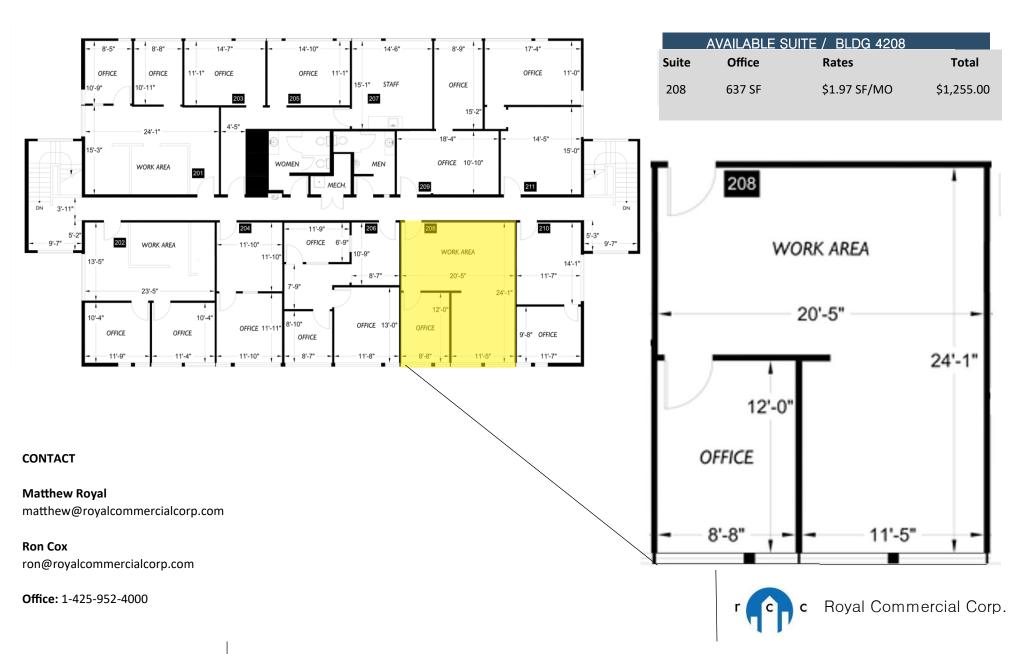

#### **Bldg 4208**

| <i>Suite 101-E</i> | Office | 193 sqft | \$550/mo    |
|--------------------|--------|----------|-------------|
| Suite #202         | Office | 720 sqft | \$1,418 /mo |
| Suite #208         | Office | 637 saft | \$1.255/ma  |