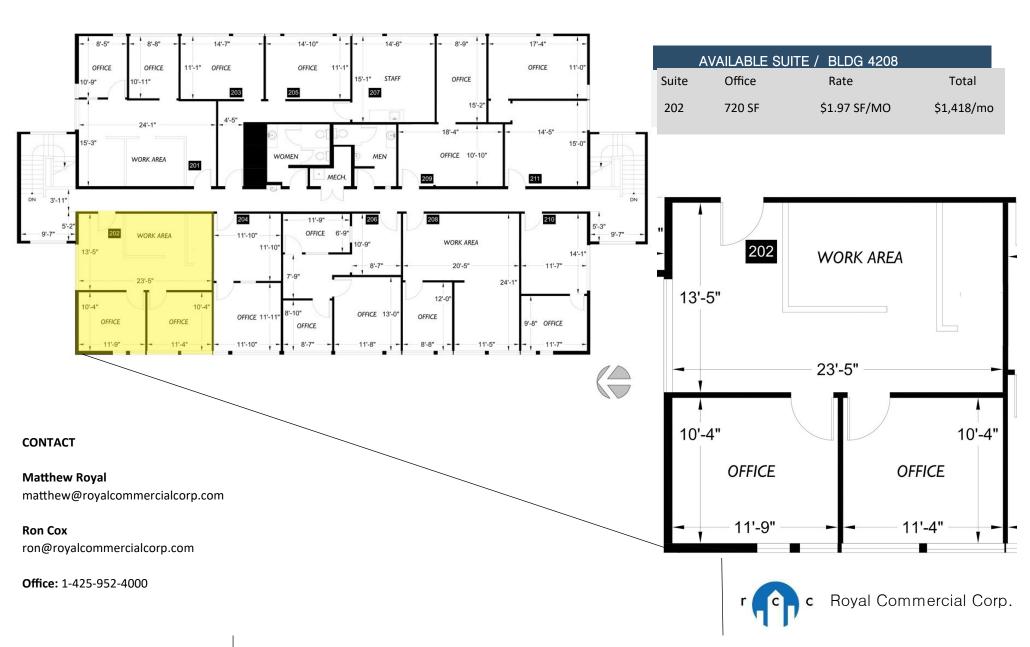

#### **Bldg 4208**

| <i>Suite 101-E</i> | Office | 193 sqft | \$550/mo    |
|--------------------|--------|----------|-------------|
| Suite #202         | Office | 720 sqft | \$1,418 /mo |
| Suite #208         | Office | 637 saft | \$1.255/ma  |