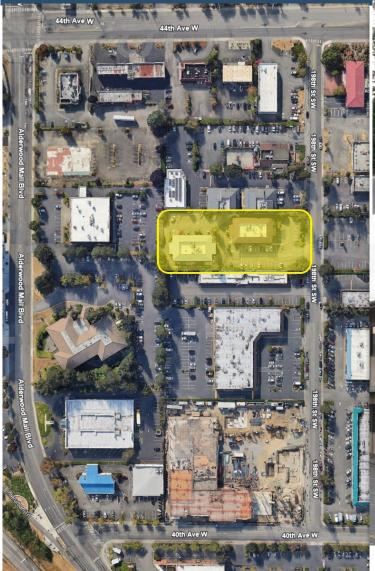

## Lynnwood Business Center

4208-4210 198th St, SW Lynnwood, WA. 98036

## Lynnwood Business Center

4208 198th St, SW Lynnwood, WA. 98036