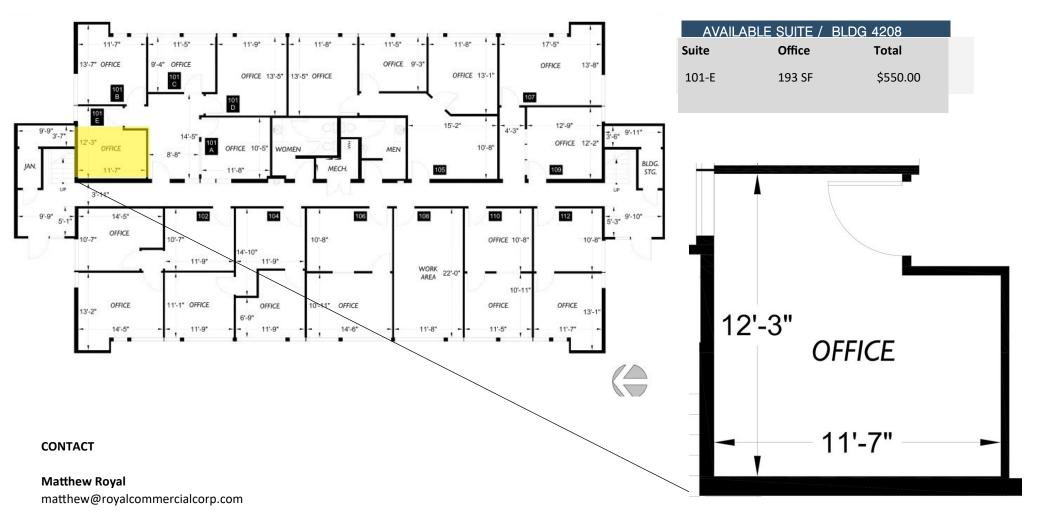

#### **Bldg 4208**

| <i>Suite 101-E</i> | Office | 193 sqft | \$550/mo    |
|--------------------|--------|----------|-------------|
| Suite #202         | Office | 720 sqft | \$1,418 /mo |
| Suite #208         | Office | 637 saft | \$1.255/ma  |