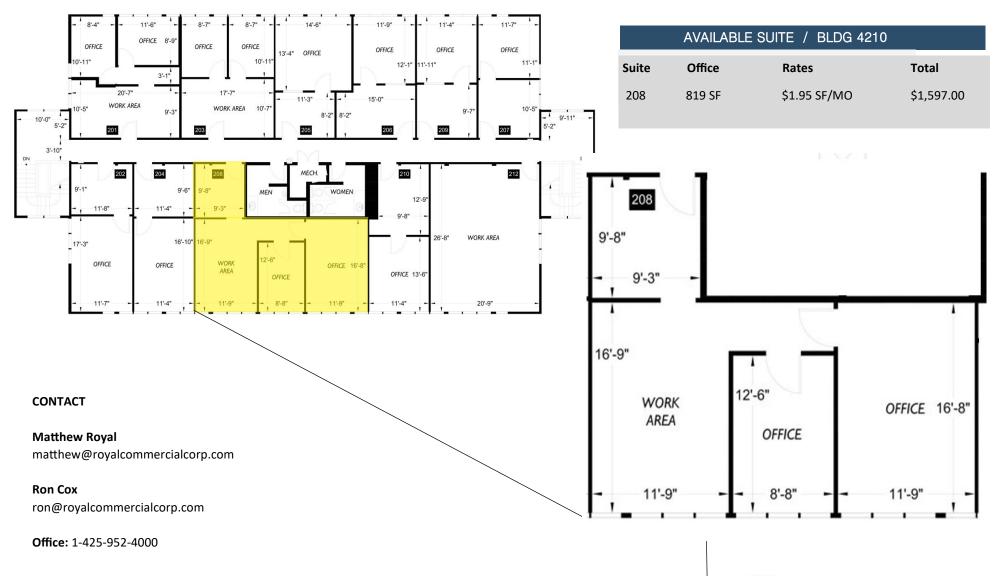

#### **Bldg 4210**

| Suite 100 | $O\!f\!fice$ | 1,084/sqft | \$2,114 /mc |
|-----------|--------------|------------|-------------|
| Suite 208 | Office       | 819/sqft   | \$1,597 /mo |