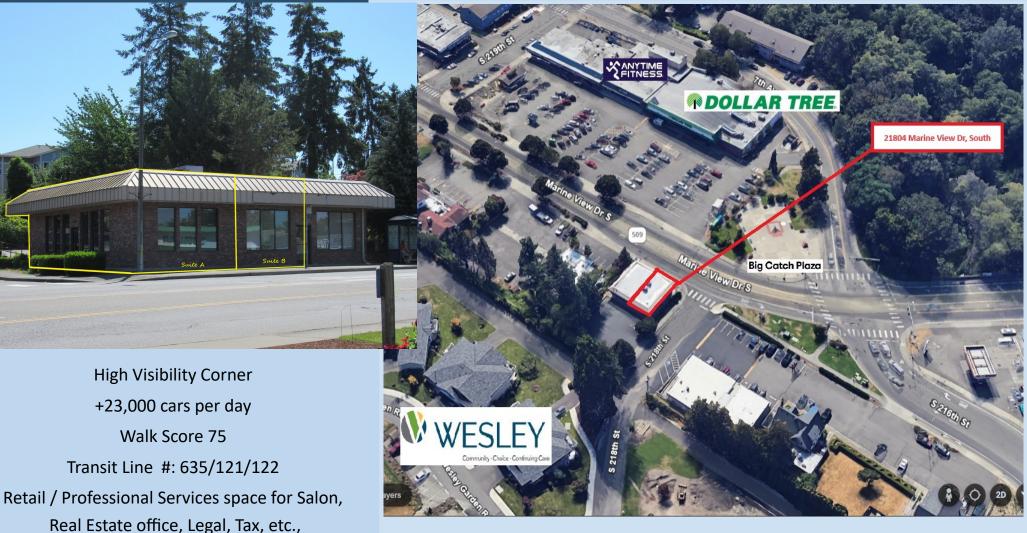

## RETAIL FOR LEASE

21804 Marine View Dr S. Des Moines WA. 98198Suite A / 867 sqftSuite B / 644 sqftCombined = 1,511 sqft

Matthew Royal : matthew@royalcommercialcorp.com / Ron Cox: ron@royalcommercialcorp.com Office: 1-425-952-4000

| RETAIL |       |  |  |  |
|--------|-------|--|--|--|
| FOR    | LEASE |  |  |  |

21804 Marine View Dr S. Des Moines WA. 98198

| 1 Sec    |                                                                                                                                                           | Englist Control                                  |       |
|----------|-----------------------------------------------------------------------------------------------------------------------------------------------------------|--------------------------------------------------|-------|
| <u>E</u> | Suite A                                                                                                                                                   |                                                  |       |
|          | 865 sqft                                                                                                                                                  |                                                  | X     |
| H Ex. C/ | Suite B                                                                                                                                                   | Parking Area 🖂                                   |       |
|          | 644 saft                                                                                                                                                  |                                                  |       |
|          |                                                                                                                                                           | -<br>-<br>  <u> </u>                             |       |
|          | 2 9 <u>6.36</u><br>b. <u>26.36</u>                                                                                                                        |                                                  | A CAL |
| I{+)     | $\begin{array}{c} y_1 & g_{\underline{6,36}} \\ y_1 \\ y_1 \\ \vdots \\ $ | ( -) &' ( -) ( -)<br>). ( -) , ( -) , N B9"03'14 |       |