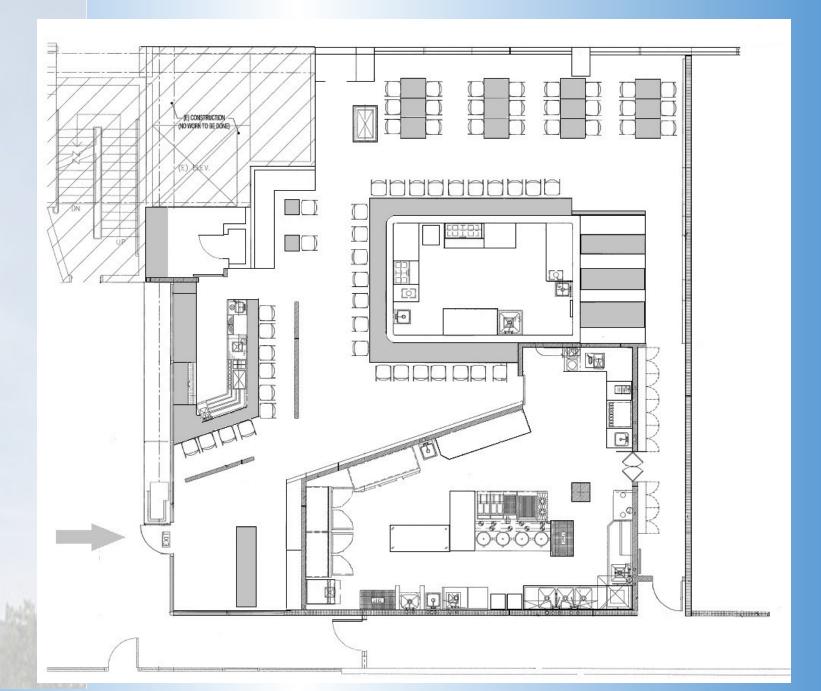

## Suite Highlights

Designed by the well known Seattle firm of Arai, Jackson, Ellison, Murakami this spacious and modern sushi restaurant makes for both a beautiful, functional and spacious layout - with a conveyor system! inplace! This 2,956 sqft sits under the 30 unit Lumen Condominium's located Lower-Queen Anne.. Across from the Gates Foundation., Seattle Opera, Pacific Science Center, Memorial Stadium and many, many more attractions, This A-2 classified restaurant, and has a lot of equipment in-place that can be structured under the lease. This is as close to a turn-key restaurant as you will find.

# Suite 2B / 3,035sqft

# Suite 2B / 2,956sqft

No warranty or representation, express or implied, is made as to the accuracy of the information contained herein, and same is submitted subject to errors omissions, change of price, terms or other conditions, and may be withdrawn without notice, and is subject to any specific listing conditions, or representations by our principals.