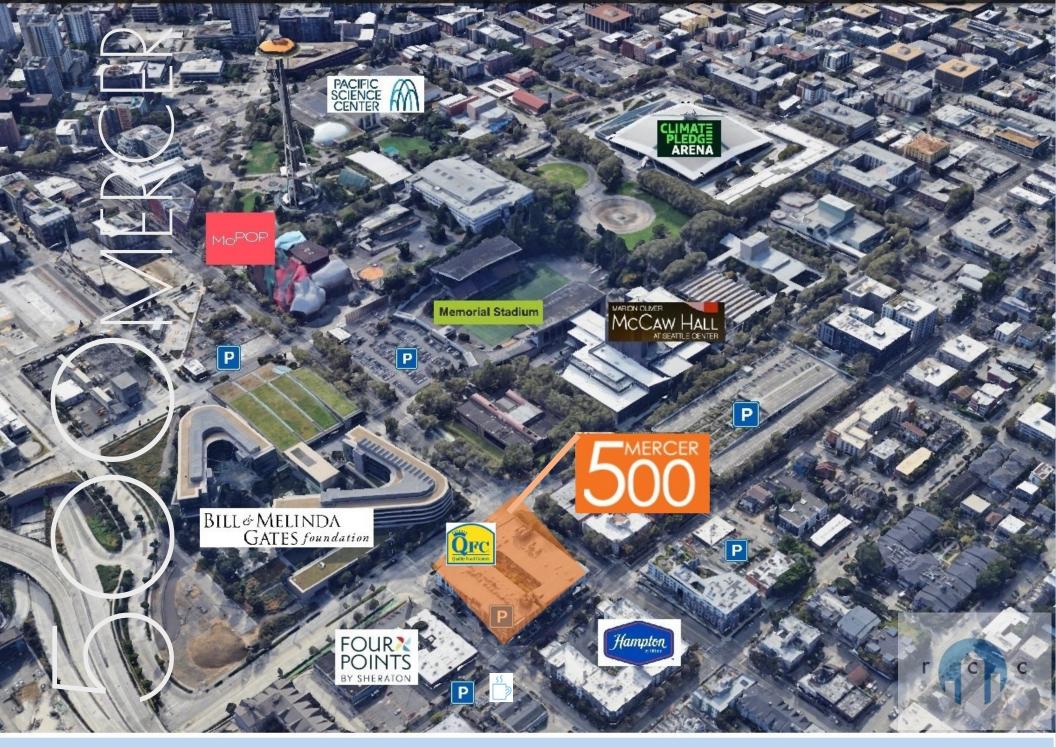

### Attractions, City & Business Services:

Climate Pledge Arena / MoPOP / The Gates Foundation / McCaw Hall / Memorial Stadium / The Red-Box / Seattle Opera / Pacific Science Center / International Fountain / Orange Theory Fitness / Pure Barre / Queen Anne Community School / Hampton Inn / Four Points Sheraton / Kiddie Academy / many more thriving businesses

### City Living:

Over 248 Apartments, Condos & Town Homes available within 3 Blocks of 500 Mercer-Lower Queen Ann is the most walkable neighborhood in Seattlell, Multiple transit lines available, ample street parking and immediate access to 1–5 and Hwy 99, and minutes to CBD core as well as SLU.

Few other locations/markets in the Seattle area can boast the local amenities and cultural draw as well as upside potential.

Walker's Paradise-97 Daily errands do not require a car.

Excellent Transit-82 Transit is convenient for most trips.