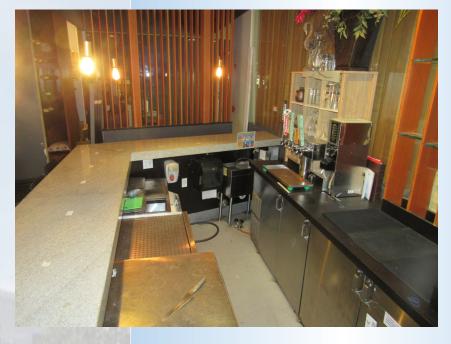

## Suite Highlights

Designed by the well known Seattle firm of Arai, Jackson, Ellison, Murakami this spacious and modern sushi restaurant makes for both a beautiful, functional and spacious layout - with a conveyor system! inplace! This 2,956 sqft sits under the 30 unit Lumen Condominium's located Lower-Queen Anne.. Across from the Gates Foundation., Seattle Opera, Pacific Science Center, Memorial Stadium and many, many more attractions, This A-2 classified restaurant, and has a lot of equipment in-place that can be structured under the lease. This is as close to a turn-key restaurant as you will find.