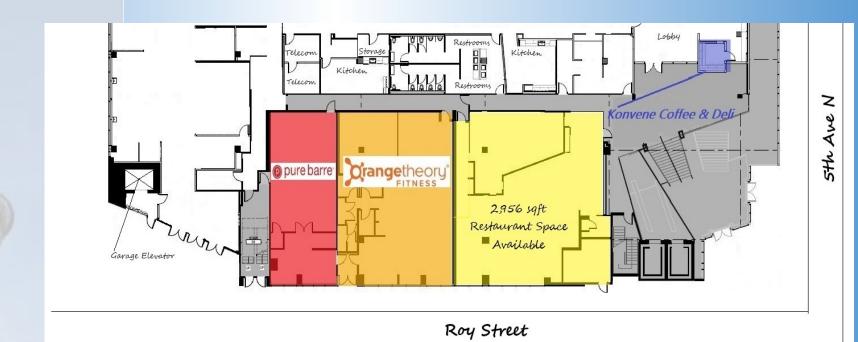

### Attractions, City & Business Services:

Climate Pledge Arena / MoPOP / The Gates Foundation / McCaw Hall / Memorial Stadium / The Red-Box / Seattle Opera / Pacific Science Center / International Fountain / Orange Theory Fitness / Pure Barre / Queen Anne Community School / Hampton Inn / Four Points Sheraton / Kiddie Academy / many more thriving businesses

# Suite 2B / 2,956sqft

No warranty or representation, express or implied, is made as to the accuracy of the information contained herein, and same is submitted subject to errors omissions, change of price, terms or other conditions, and may be withdrawn without notice, and is subject to any specific listing conditions, or representations by our principals.