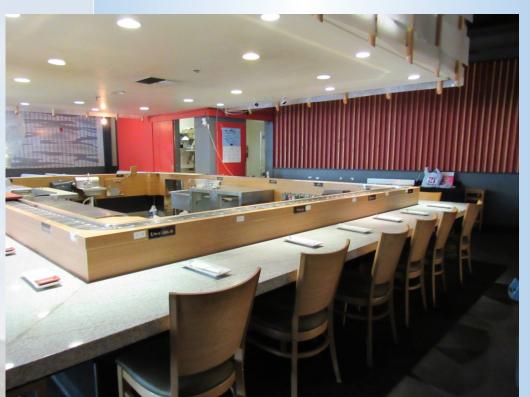

## Suite Highlights

Designed by the well known Seattle firm of Arai, Jackson, Ellison, Murakami this spacious and modern sushi restaurant makes for both a beautiful, functional and spacious layout - with a conveyor system! inplace! This 2,956 sqft sits under the 30 unit Lumen Condominium's located Lower-Queen Anne.. Across from the Gates Foundation., Seattle Opera, Pacific Science Center, Memorial Stadium and many, many more attractions, This A-2 classified restaurant, and has a lot of equipment in-place that can be structured under the lease. This is as close to a turn-key restaurant as you will find.

# Suite 2B / 2,956sqft

No warranty or representation, express or implied, is made as to the accuracy of the information contained herein, and same is submitted subject to errors omissions, change of price, terms or other conditions, and may be withdrawn without notice, and is subject to any specific listing conditions, or representations by our principals.