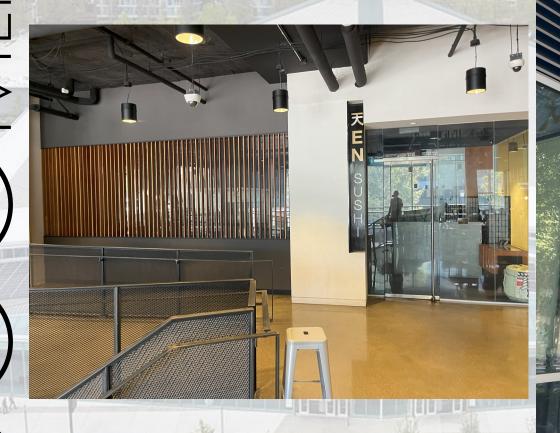

## Suite Highlights

Designed by the well known Seattle firm of Arai, Jackson, Ellison, Murakami this spacious and modern sushi restaurant makes for both a beautiful, functional and spacious layout - with a conveyor system! inplace! This 2,956 sqft sits under the 30 unit Lumen Condominium's located Lower-Queen Anne.. Across from the Gates Foundation., Seattle Opera, Pacific Science Center, Memorial Stadium and many, many more attractions, This A-2 classified restaurant, and has a lot of equipment in-place that can be structured under the lease. This is as close to a turn-key restaurant as you will find.

# Suite 2B / 3,035sqft