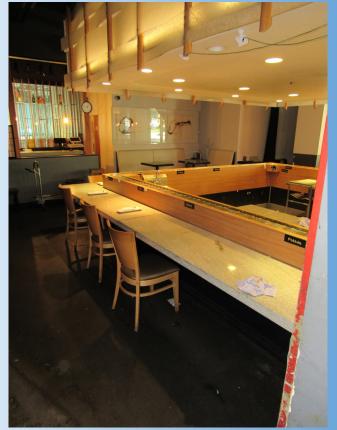

## Suite Highlights

Designed by the well known Seattle firm of Arai, Jackson, Ellison, Murakami this spacious and modern sushi restaurant makes for both a beautiful, functional and spacious layout - with a conveyor system! inplace! This 2,956 sqft sits under the 30 unit Lumen Condominium's located Lower-Queen Anne.. Across from the Gates Foundation., Seattle Opera, Pacific Science Center, Memorial Stadium and many, many more attractions, This A-2 classified restaurant, and has a lot of equipment in-place that can be structured under the lease. This is as close to a turn-key restaurant as you will find.

# Suite 2B / 3,035sqft

# Suite 2B / 2,956sqft

No warranty or representation, express or implied, is made as to the accuracy of the information contained herein, and same is submitted subject to errors omissions, change of price, terms or other conditions, and may be withdrawn without notice, and is subject to any specific listing conditions, or representations by our principals.