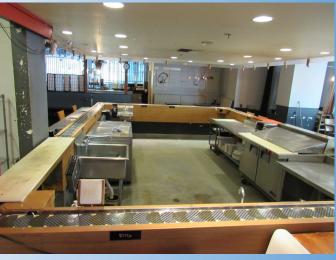

## Suite Highlights

Designed by the well known Seattle firm of Arai, Jackson, Ellison, Murakami this spacious and modern sushi restaurant makes for both a beautiful, functional and spacious layout - with a conveyor system! inplace! This 2,956 sqft sits under the 30 unit Lumen Condominium's located Lower-Queen Anne.. Across from the Gates Foundation., Seattle Opera, Pacific Science Center, Memorial Stadium and many, many more attractions, This A-2 classified restaurant, and has a lot of equipment in-place that can be structured under the lease. This is as close to a turn-key restaurant as you will find.

# Suite 2B / 3,035sqft

# Suite 2B / 2,956sqft

No warranty or representation, express or implied, is made as to the accuracy of the information contained herein, and same is submitted subject to errors omissions, change of price, terms or other conditions, and may be withdrawn without notice, and is subject to any specific listing conditions, or representations by our principals.